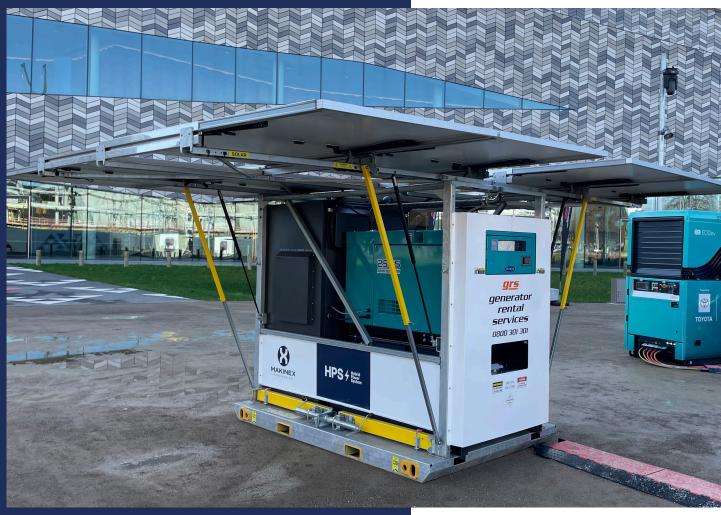

# Single Skid

Primarily used for smaller power needs (up to 20 kVa) or where deployable power is of the highest priority.

### **Model Variants**

Three versions available. HPS 10, HPS 15 and HPS 20.

| Model        | HPS15       | HPS 20            |
|--------------|-------------|-------------------|
| Generator    | 15 kVa      | 20 kVa            |
| Fuel Tank    | 400 ltr     | 400 ltr           |
| Battery      | 20 kW h     | 30 kW h           |
| Inverter     | 15 kVA (1P) | 20 kVA (1P or 3P) |
| Solar        | 4 kWp       | 4 kWp             |
| Add-On Solar | <b>~</b>    | <b>~</b>          |