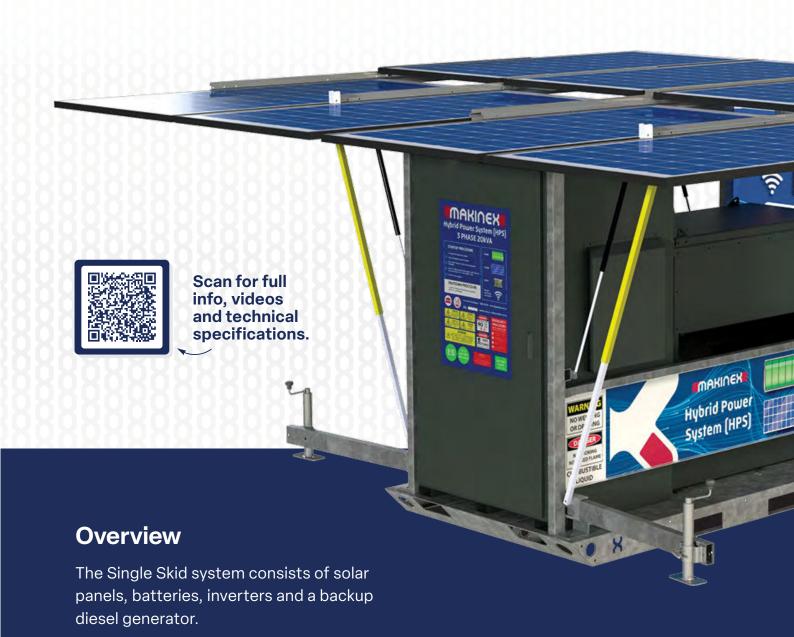

# Single Skid

Primarily used for smaller power needs (up to 20 kVa) or where deployable power is of the highest priority.

### **Model Variants**

Three versions available. HPS 10, HPS 15 and HPS 20.

| Model        | HPS15       | HPS 20            |
|--------------|-------------|-------------------|
| Generator    | 15 kVa      | 20 kVa            |
| Fuel Tank    | 400 ltr     | 400 ltr           |
| Battery      | 20 kW h     | 30 kW h           |
| Inverter     | 15 kVA (1P) | 20 kVA (1P or 3P) |
| Solar        | 4 kWp       | 4 kWp             |
| Add-On Solar | <b>~</b>    | <b>~</b>          |